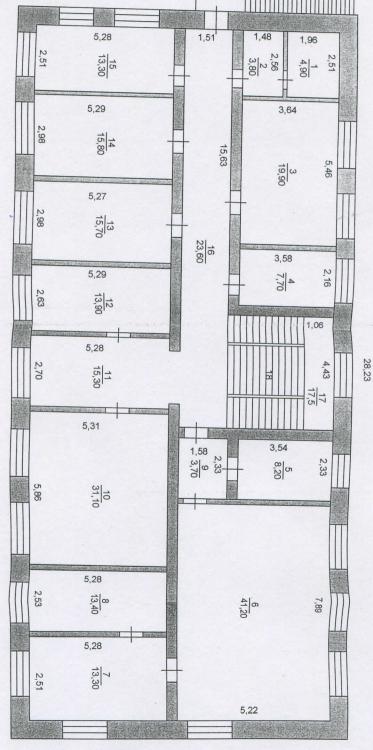

|          |          |                    |               |
|            |             |                      |         |                      |         |                      |         |             | na.          | 118    |               |                          |           | 23586                     |         |       |                 |            |              |         |              |              |                    |          |          |                    |               |

Лит 61 H=2,50

Дата 12.11.15 12.11.15 12.11.15

Проверил

Исполнил

Исполнитель

Осинский филиал ГУП "Центр технической инвентаризации Пермского края" Поэтажный план здания

Масштаб

улица Ленина д. №45 (Лит. Б)

Фамилия, Имя, Отчество Соковнина К.О. Шадрина Г.И.

> 1:100 Подпись



12,92

Лит Б Н=6,70



12,92

Дата Исполнитель
12.11.15 Исполнил

Осинский филиал ГУП "Центр технической инвентаризации Пермского края"
Поэтажный план здания
улица Ленина д. №45 (Лит. Б)

Масштаб

Фамилия, Имя, Отчество Соковнина К.О.

1:100 Подпись Лит Б Н=6,70

# 3. Техническое описание здания или его основной пристройки.

Нежилое здание 2-х этажное

Год постройки Неизвестен Число этажей

| NN   | Lla                                 |                                           | 1 од построики Неизвестен число этажеи 2