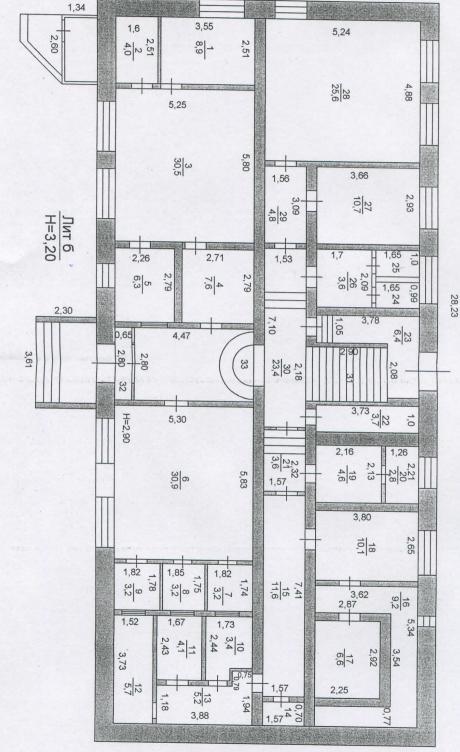

Лит 61 H=2,50

Дата 12.11.15 12.11.15 12.11.15

Проверил

Исполнил

Исполнитель

Осинский филиал ГУП "Центр технической инвентаризации Пермского края" Поэтажный план здания

Масштаб

улица Ленина д. №45 (Лит. Б)

Фамилия, Имя, Отчество Соковнина К.О. Шадрина Г.И.

> 1:100 Подпись

12,92

Лит Б Н=6,70

12,92

Дата Исполнитель
12.11.15 Исполнил

Осинский филиал ГУП "Центр технической инвентаризации Пермского края"
Поэтажный план здания
улица Ленина д. №45 (Лит. Б)