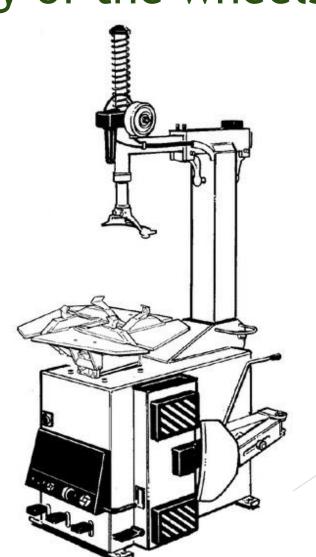

## Equipment for the Assembly of the wheels

- ► ERVOMAT MS 50-52-63-65 can operate on wheels having the following
- minimum and maximum dimensions: