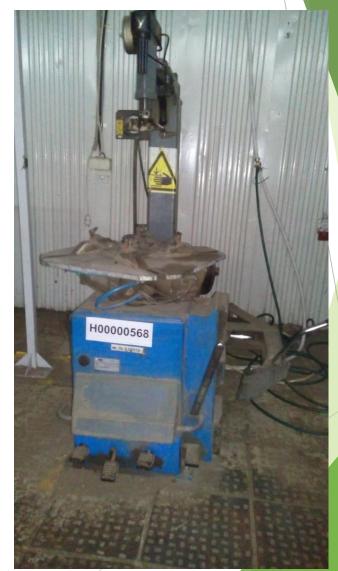

## ► <u>Tire changer</u>:

- ▶ f. BEISSBARTH
- Type: SERVOMAT MS 50 IT 766501050
- Commissioning-2008;
- Max. height 1830 mm.
- Depth 950 mm.
- Width 760 mm.
- Net weight 208 kg
- Gross weight . 236 kg
- Voltage 230-400V
- Bead breaker force 2500 kg
- N.B:The machine is also available with one-speed motor (SERVOMAT MS 50 version):
  - a) with single-phase motor (1Ph ) 1,5Hp -110-230V 50-60Hz
  - b) with three-phase motor: (3Ph) 0,75Hp -230-400V 50-60Hz
- NOISE LEVEL 75 db
- PNEUMATIC SUPPLY Min./max. operating pressure 800-1200 kPa (8-12 bar)